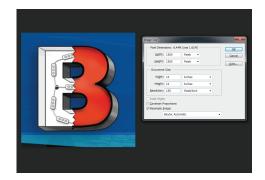

## Step 1.

Save the image to the same size as your Channel shape dimension. In this example, we created a 10" X 10" square and saved an image to the same size.

Step 2.
Upload the vector shape to the Chanel Letter section on the website through "Upload My Artwork".