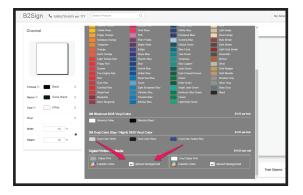

## Step 3. On the Left hand side, click on the "Face" option to expand the window. Scroll down to select "Upload Background"

Step 4.
Choose the image that you want to be printed on your Channel letter Shape.