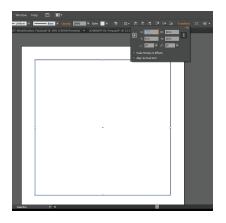

## Step 1.

Save the image to the same size as your Channel shape dimension. In this example, we created a 10" X 10" square and saved an image to the same size.

Step 2.
Upload the vector shape to the Chanel Letter section on the website through "Upload My Artwork".