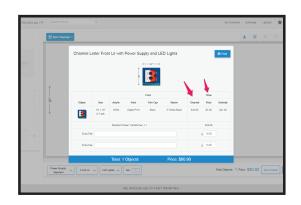

Step 5.
Once your artwork is uploaded, you can click on "See Details" to review size and pricing.