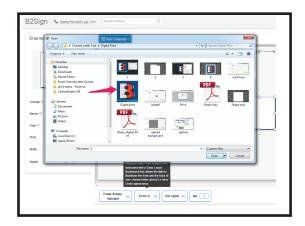

## Step 3. On the Left hand side, click on the "Face" option to expand the window. Scroll down to select "Upload Background"

Step 4.
Choose the image that you want to be printed on your Channel letter Shape.

Step 5.
Once your artwork is uploaded, you can click on "See Details" to review size and pricing.