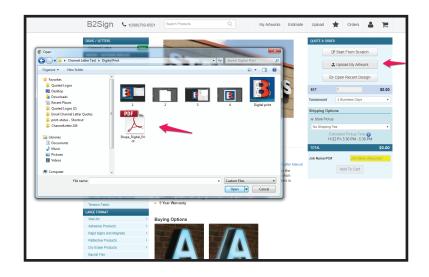

## Step 1.

Save the image to the same size as your Channel shape dimension. In this example, we created a 10" X 10" square and saved an image to the same size.

Step 2.
Upload the vector shape to the Chanel Letter section on the website through "Upload My Artwork".

## Step 3. On the Left hand side, click on the "Face" option to expand the window. Scroll down to select "Upload Background"

Step 4.
Choose the image that you want to be printed on your Channel letter Shape.