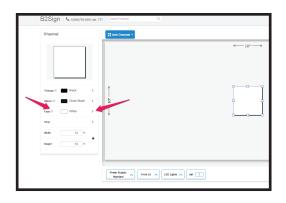

## Step 3. On the Left hand side, click on the "Face" option to expand the window. Scroll down to select "Upload Background"

Step 4.
Choose the image that you want to be printed on your Channel letter Shape.

Step 5.
Once your artwork is uploaded, you can click on "See Details" to review size and pricing.